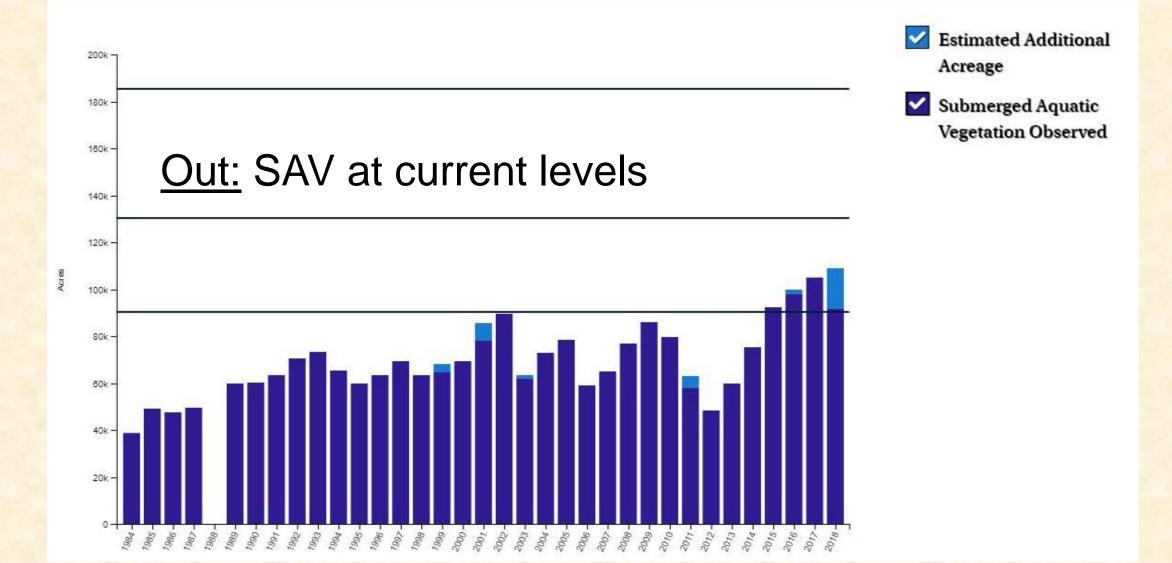

#### In: SAV at Full Restoration Levels

Chesapeake Bay Program Science, Restoration, Partnership

- Need Modeling Workgroup approval of the scenario approach in climate change only scenarios for 2025, 2035, 2045, 2055 and in climate change and land use scenarios of 2035, 2045, and 2055.
- An immediate decision today is not required. A quantification of the influence each of the scenario elements discussed here will be presented at our January 2020 Quarterly Review.