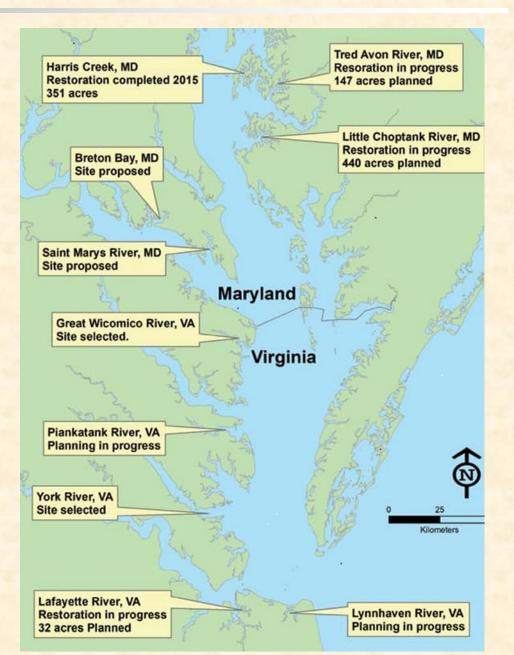

#### **In: Habitat Restoration In Sanctuaries**

Chesapeake Bay Program Science, Restoration, Partnership

> Oyster sanctuary areas with habitat reconstruction are not in simulation and are handled by nutrient reduction recommendations of 2<sup>nd</sup> Expert Panel Report (in preparation for March 2020 Review by WQGIT).