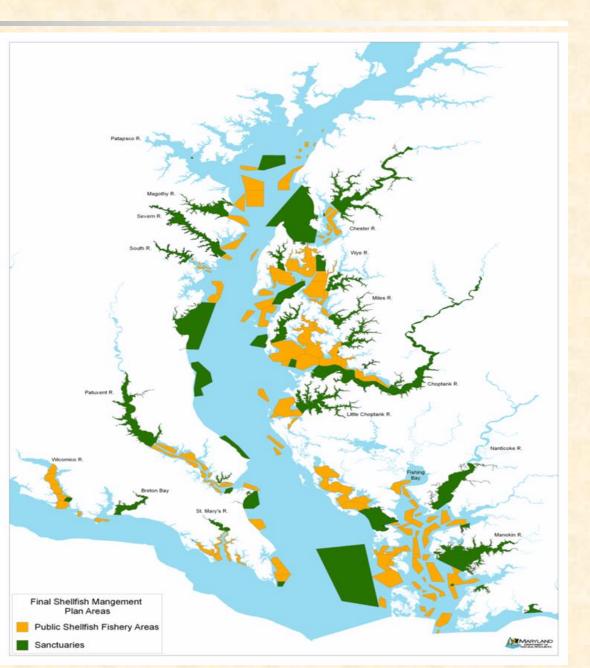

#### In: Aquaculture Oysters at 2025 Buildout Levels

**Out:** Aquaculture at current levels

The 2017 WQSTM oyster module considers four populations:

- Natural populations on reefs and subject to harvest
- Natural populations in sanctuaries and not subject to harvest
- Smaller areas within sanctuaries where oyster habitat is restored
- Aquaculture operations

# Out: Full harvest everywhere in Bay.

Note: The elimination of oyster mortality in sanctuaries increases oyster biomass slightly and makes DO Deep Channel and Deep Water standards easier to achieve for all CBP partners.